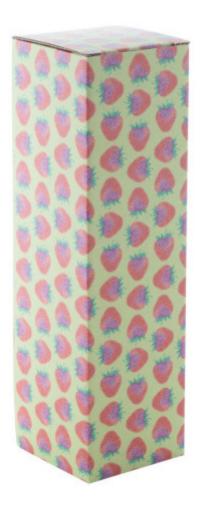

# **CREABOX EF-198 CUSTOM BOX**

### **Basic informations**

Material 1: Cardboard

Material 1 weight: 450 g/m2

Size: 74×261×74 mm

Box type: Lock bottom tuck top box

Color: White

# Specification

Custom made, full colour printed corrugated cardboard box. MOQ: 50 pcs. If the custom box is purchased without the matching product, it will be delivered flat-packed (requiring assembly). Available for the following item(s): AP721800-05.